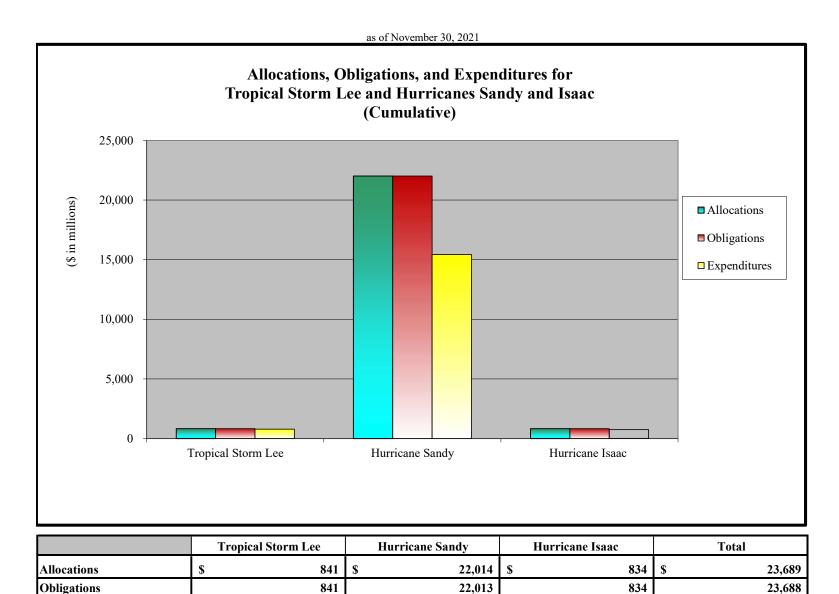

(iv) the amount of previously obligated funds that are recovered;

(C) a summary of allocations, obligations, and expenditures for catastrophic events delineated by event;

(D) in addition, for a disaster declaration related to Hurricane Sandy, the cost of the following categories of spending: public assistance, individual assistance, mitigation, administrative, operations, and any other relevant category (including emergency measures and disaster resources); and

- 1. Appendix A is an appropriations summary that includes a synopsis of the amount of appropriations made available by source, the transfers executed, the previously allocated funds recovered, and the commitments, allocations, and obligations.
- 2. Appendix B presents details on the DRF funding activities delineated by month.
- 3. Appendix C presents obligations and estimates by spending category for Hurricanes Sandy, Harvey, Irma, and Maria; Coronavirus Disease 2019 (COVID-19); and declarations since August 1, 2017.
- 4. Appendix D presents funding summaries for the current active catastrophic events including the allocations, obligations, and expenditures.
- 5. Appendix E presents the fund exhaustion date, or end-of-fiscal-year balance.
- 6. Appendix F presents a bridge table that provides explanation for the monthly and baseline change for all activities to include details for catastrophic events.
- 7. Appendix G presents the fund history and current status of the Building Resilient Infrastructure and Communities (BRIC)/Pre-Disaster Mitigation (PDM) program.