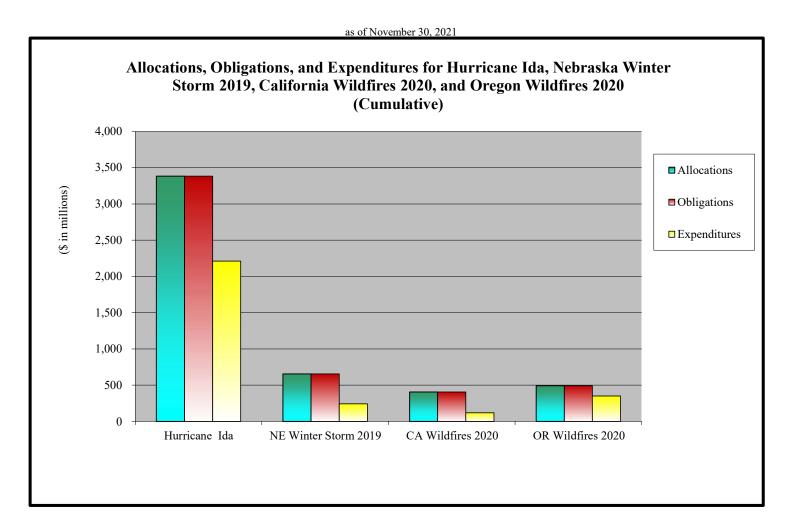

- 1. Appendix A is an appropriations summary that includes a synopsis of the amount of appropriations made available by source, the transfers executed, the previously allocated funds recovered, and the commitments, allocations, and obligations.
- 2. Appendix B presents details on the DRF funding activities delineated by month.
- 3. Appendix C presents obligations and estimates by spending category for Hurricanes Sandy, Harvey, Irma, and Maria; Coronavirus Disease 2019 (COVID-19); and declarations since August 1, 2017.
- 4. Appendix D presents funding summaries for the current active catastrophic events including the allocations, obligations, and expenditures.
- 5. Appendix E presents the fund exhaustion date, or end-of-fiscal-year balance.
- 6. Appendix F presents a bridge table that provides explanation for the monthly and baseline change for all activities to include details for catastrophic events.
- 7. Appendix G presents the fund history and current status of the Building Resilient Infrastructure and Communities (BRIC)/Pre-Disaster Mitigation (PDM) program.