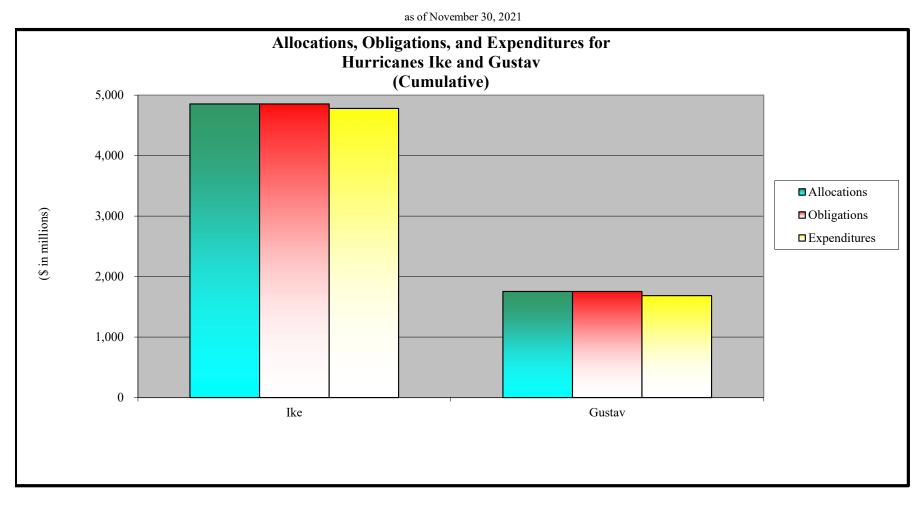

(iv) the amount of previously obligated funds that are recovered;

(C) a summary of allocations, obligations, and expenditures for catastrophic events delineated by event;

(D) in addition, for a disaster declaration related to Hurricane Sandy, the cost of the following categories of spending: public assistance, individual assistance, mitigation, administrative, operations, and any other relevant category (including emergency measures and disaster resources); and

- 1. Appendix A is an appropriations summary that includes a synopsis of the amount of appropriations made available by source, the transfers executed, the previously allocated funds recovered, and the commitments, allocations, and obligations.
- 2. Appendix B presents details on the DRF funding activities delineated by month.
- 3. Appendix C presents obligations and estimates by spending category for Hurricanes Sandy, Harvey, Irma, and Maria; Coronavirus Disease 2019 (COVID-19); and declarations since August 1, 2017.
- 4. Appendix D presents funding summaries for the current active catastrophic events including the allocations, obligations, and expenditures.
- 5. Appendix E presents the fund exhaustion date, or end-of-fiscal-year balance.
- 6. Appendix F presents a bridge table that provides explanation for the monthly and baseline change for all activities to include details for catastrophic events.
- 7. Appendix G presents the fund history and current status of the Building Resilient Infrastructure and Communities (BRIC)/Pre-Disaster Mitigation (PDM) program.