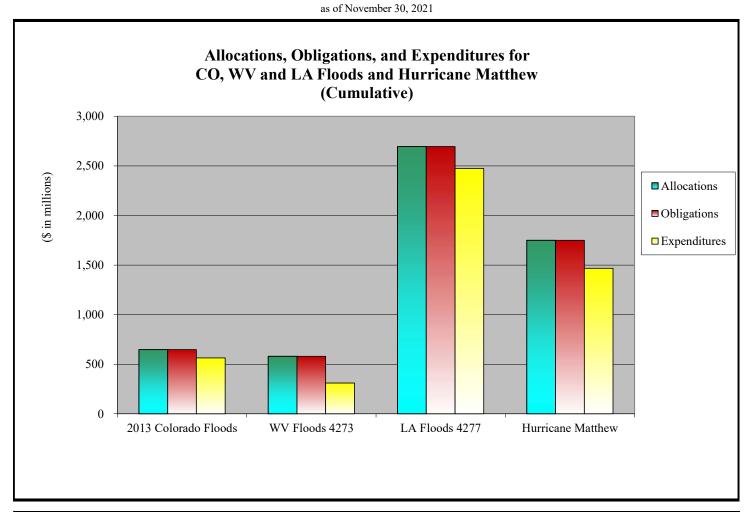

- 1. Appendix A is an appropriations summary that includes a synopsis of the amount of appropriations made available by source, the transfers executed, the previously allocated funds recovered, and the commitments, allocations, and obligations.
- 2. Appendix B presents details on the DRF funding activities delineated by month.
- 3. Appendix C presents obligations and estimates by spending category for Hurricanes Sandy, Harvey, Irma, and Maria; Coronavirus Disease 2019 (COVID-19); and declarations since August 1, 2017.
- 4. Appendix D presents funding summaries for the current active catastrophic events including the allocations, obligations, and expenditures.
- 5. Appendix E presents the fund exhaustion date, or end-of-fiscal-year balance.
- 6. Appendix F presents a bridge table that provides explanation for the monthly and baseline change for all activities to include details for catastrophic events.
- 7. Appendix G presents the fund history and current status of the Building Resilient Infrastructure and Communities (BRIC)/Pre-Disaster Mitigation (PDM) program.