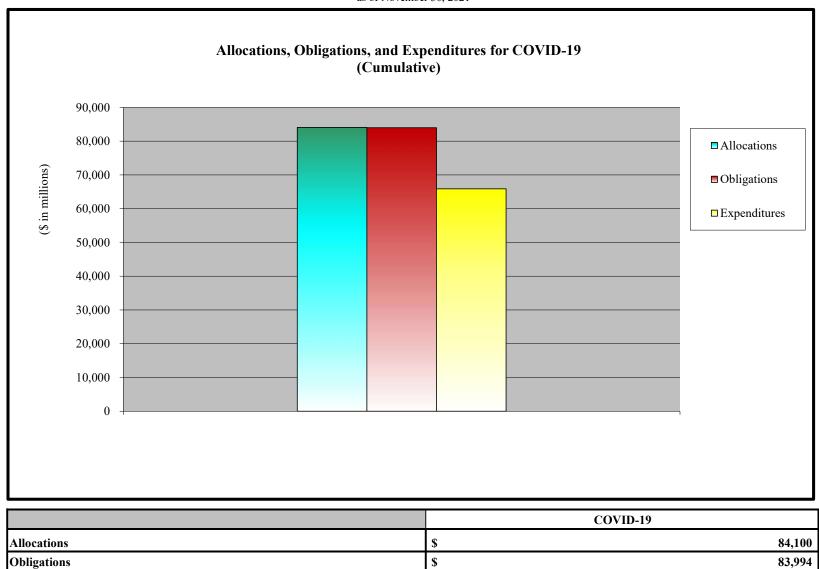

- 1. Appendix A is an appropriations summary that includes a synopsis of the amount of appropriations made available by source, the transfers executed, the previously allocated funds recovered, and the commitments, allocations, and obligations.
- 2. Appendix B presents details on the DRF funding activities delineated by month.
- 3. Appendix C presents obligations and estimates by spending category for Hurricanes Sandy, Harvey, Irma, and Maria; Coronavirus Disease 2019 (COVID-19); and declarations since August 1, 2017.
- 4. Appendix D presents funding summaries for the current active catastrophic events including the allocations, obligations, and expenditures.
- 5. Appendix E presents the fund exhaustion date, or end-of-fiscal-year balance.
- 6. Appendix F presents a bridge table that provides explanation for the monthly and baseline change for all activities to include details for catastrophic events.
- 7. Appendix G presents the fund history and current status of the Building Resilient Infrastructure and Communities (BRIC)/Pre-Disaster Mitigation (PDM) program.