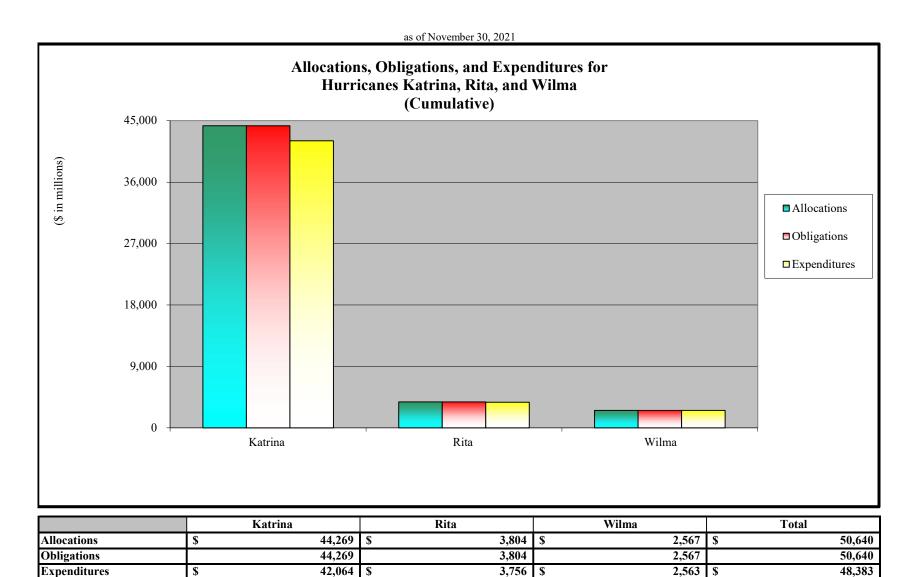

(iv) the amount of previously obligated funds that are recovered;

(C) a summary of allocations, obligations, and expenditures for catastrophic events delineated by event;

(D) in addition, for a disaster declaration related to Hurricane Sandy, the cost of the following categories of spending: public assistance, individual assistance, mitigation, administrative, operations, and any other relevant category (including emergency measures and disaster resources); and

- 1. Appendix A is an appropriations summary that includes a synopsis of the amount of appropriations made available by source, the transfers executed, the previously allocated funds recovered, and the commitments, allocations, and obligations.
- 2. Appendix B presents details on the DRF funding activities delineated by month.
- 3. Appendix C presents obligations and estimates by spending category for Hurricanes Sandy, Harvey, Irma, and Maria; Coronavirus Disease 2019 (COVID-19); and declarations since August 1, 2017.
- 4. Appendix D presents funding summaries for the current active catastrophic events including the allocations, obligations, and expenditures.
- 5. Appendix E presents the fund exhaustion date, or end-of-fiscal-year balance.
- 6. Appendix F presents a bridge table that provides explanation for the monthly and baseline change for all activities to include details for catastrophic events.
- 7. Appendix G presents the fund history and current status of the Building Resilient Infrastructure and Communities (BRIC)/Pre-Disaster Mitigation (PDM) program.