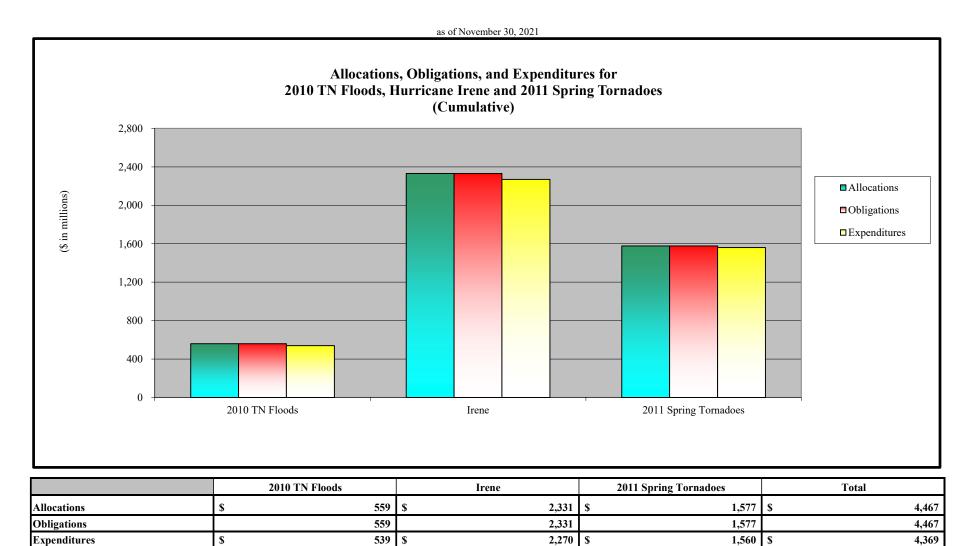

(iv) the amount of previously obligated funds that are recovered;

(C) a summary of allocations, obligations, and expenditures for catastrophic events delineated by event;

(D) in addition, for a disaster declaration related to Hurricane Sandy, the cost of the following categories of spending: public assistance, individual assistance, mitigation, administrative, operations, and any other relevant category (including emergency measures and disaster resources); and

- 1. Appendix A is an appropriations summary that includes a synopsis of the amount of appropriations made available by source, the transfers executed, the previously allocated funds recovered, and the commitments, allocations, and obligations.
- 2. Appendix B presents details on the DRF funding activities delineated by month.
- 3. Appendix C presents obligations and estimates by spending category for Hurricanes Sandy, Harvey, Irma, and Maria; Coronavirus Disease 2019 (COVID-19); and declarations since August 1, 2017.
- 4. Appendix D presents funding summaries for the current active catastrophic events including the allocations, obligations, and expenditures.
- 5. Appendix E presents the fund exhaustion date, or end-of-fiscal-year balance.
- 6. Appendix F presents a bridge table that provides explanation for the monthly and baseline change for all activities to include details for catastrophic events.
- 7. Appendix G presents the fund history and current status of the Building Resilient Infrastructure and Communities (BRIC)/Pre-Disaster Mitigation (PDM) program.