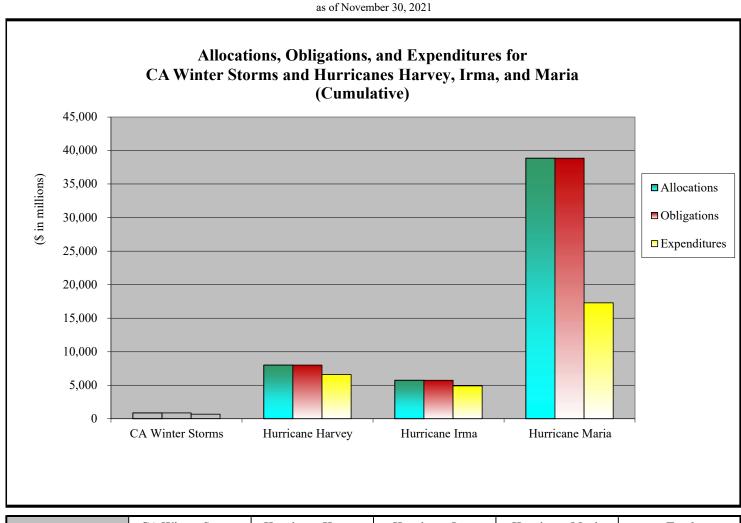

- 1. Appendix A is an appropriations summary that includes a synopsis of the amount of appropriations made available by source, the transfers executed, the previously allocated funds recovered, and the commitments, allocations, and obligations.
- 2. Appendix B presents details on the DRF funding activities delineated by month.
- 3. Appendix C presents obligations and estimates by spending category for Hurricanes Sandy, Harvey, Irma, and Maria; Coronavirus Disease 2019 (COVID-19); and declarations since August 1, 2017.
- 4. Appendix D presents funding summaries for the current active catastrophic events including the allocations, obligations, and expenditures.
- 5. Appendix E presents the fund exhaustion date, or end-of-fiscal-year balance.
- 6. Appendix F presents a bridge table that provides explanation for the monthly and baseline change for all activities to include details for catastrophic events.
- 7. Appendix G presents the fund history and current status of the Building Resilient Infrastructure and Communities (BRIC)/Pre-Disaster Mitigation (PDM) program.