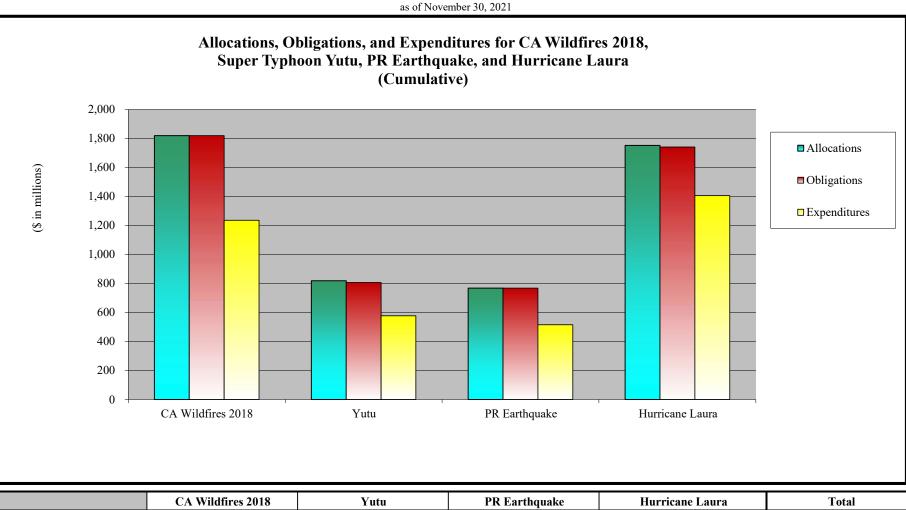

- 1. Appendix A is an appropriations summary that includes a synopsis of the amount of appropriations made available by source, the transfers executed, the previously allocated funds recovered, and the commitments, allocations, and obligations.
- 2. Appendix B presents details on the DRF funding activities delineated by month.
- 3. Appendix C presents obligations and estimates by spending category for Hurricanes Sandy, Harvey, Irma, and Maria; Coronavirus Disease 2019 (COVID-19); and declarations since August 1, 2017.
- 4. Appendix D presents funding summaries for the current active catastrophic events including the allocations, obligations, and expenditures.
- 5. Appendix E presents the fund exhaustion date, or end-of-fiscal-year balance.
- 6. Appendix F presents a bridge table that provides explanation for the monthly and baseline change for all activities to include details for catastrophic events.
- 7. Appendix G presents the fund history and current status of the Building Resilient Infrastructure and Communities (BRIC)/Pre-Disaster Mitigation (PDM) program.