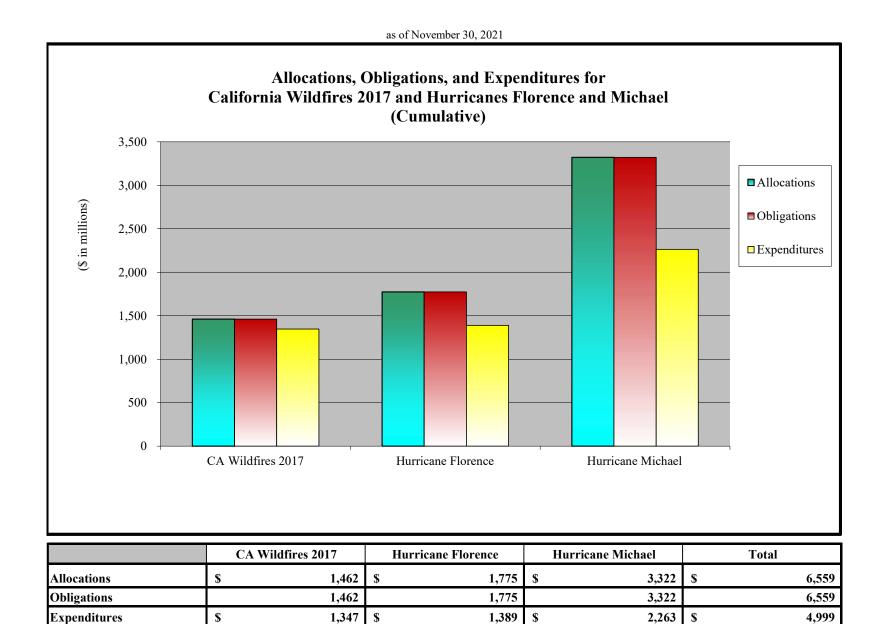

- 1. Appendix A is an appropriations summary that includes a synopsis of the amount of appropriations made available by source, the transfers executed, the previously allocated funds recovered, and the commitments, allocations, and obligations.
- 2. Appendix B presents details on the DRF funding activities delineated by month.
- 3. Appendix C presents obligations and estimates by spending category for Hurricanes Sandy, Harvey, Irma, and Maria; Coronavirus Disease 2019 (COVID-19); and declarations since August 1, 2017.
- 4. Appendix D presents funding summaries for the current active catastrophic events including the allocations, obligations, and expenditures.
- 5. Appendix E presents the fund exhaustion date, or end-of-fiscal-year balance.
- 6. Appendix F presents a bridge table that provides explanation for the monthly and baseline change for all activities to include details for catastrophic events.
- 7. Appendix G presents the fund history and current status of the Building Resilient Infrastructure and Communities (BRIC)/Pre-Disaster Mitigation (PDM) program.