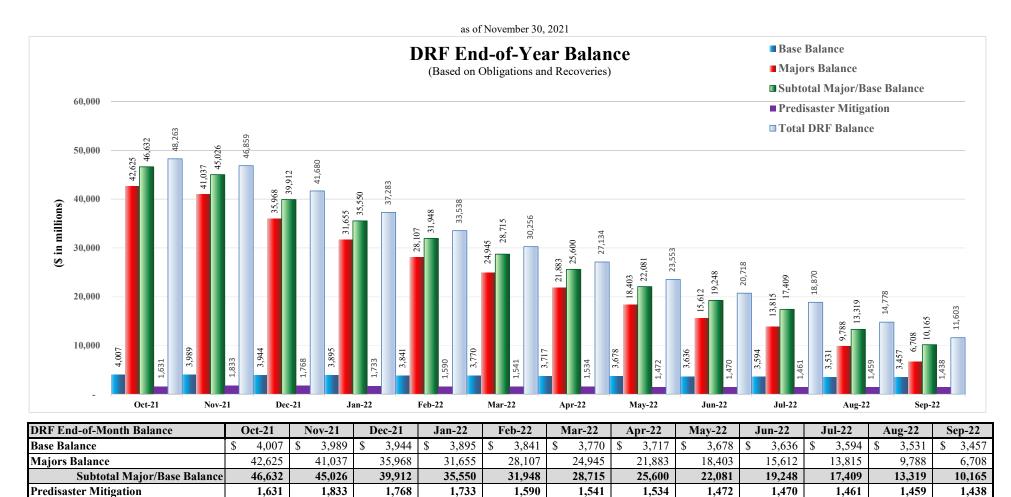

- 1. Appendix A is an appropriations summary that includes a synopsis of the amount of appropriations made available by source, the transfers executed, the previously allocated funds recovered, and the commitments, allocations, and obligations.
- 2. Appendix B presents details on the DRF funding activities delineated by month.
- 3. Appendix C presents obligations and estimates by spending category for Hurricanes Sandy, Harvey, Irma, and Maria; Coronavirus Disease 2019 (COVID-19); and declarations since August 1, 2017.
- 4. Appendix D presents funding summaries for the current active catastrophic events including the allocations, obligations, and expenditures.
- 5. Appendix E presents the fund exhaustion date, or end-of-fiscal-year balance.
- 6. Appendix F presents a bridge table that provides explanation for the monthly and baseline change for all activities to include details for catastrophic events.
- 7. Appendix G presents the fund history and current status of the Building Resilient Infrastructure and Communities (BRIC)/Pre-Disaster Mitigation (PDM) program.

| <b>Disaster Relief Fund Congression<br/>as of November 3</b><br>(Dollars in Mill)                                                                   | 80, 2021 | • •                  |          |                   |
|-----------------------------------------------------------------------------------------------------------------------------------------------------|----------|----------------------|----------|-------------------|
|                                                                                                                                                     | De       | Major<br>eclarations | Base     | Total             |
| Carryover From FY 2021                                                                                                                              | \$       | 28,327               | \$ 4,037 | \$ 32,364         |
| FY 2022 Appropriation/CR <sup>(1)</sup><br>FY 2022 Recoveries                                                                                       |          | 17,142<br>1,138      | 66       | 17,142<br>1,204   |
| Total Budget Authority                                                                                                                              |          | 46,607               | 4,103    | 50,710            |
| Anticipated Transfers to DADLP <sup>(2)</sup>                                                                                                       |          | (15)                 | ,        | (15)              |
| 6% for Predisaster Mitigation per DRRA <sup>(3)</sup>                                                                                               |          | (17)                 |          | (17)              |
| Anticipated Transfers to USAID <sup>(4)</sup>                                                                                                       |          |                      | (10)     | (10)              |
| <b>Revised Budget Authority</b>                                                                                                                     |          | 46,575               | 4,093    | 50,668            |
| Obligations <sup>(5)</sup>                                                                                                                          |          | (5,538)              | (104)    | (5,642)           |
| Balance                                                                                                                                             |          | 41,037               | 3,989    | 45,026            |
| Projections for the Remainder of FY 2022<br>Projected FY 2022 Additional Obligations<br>Based on Existing Spend Plans<br>Non-Catastrophic Disasters |          |                      |          |                   |
| Catastrophic Disasters<br>DRS and Other<br>Predisaster Mitigation                                                                                   |          | (34,084)             | (341)    | (34,084)<br>(341) |
| Subtotal Existing Spend Plans                                                                                                                       |          | (34,084)             | (341)    | (34,425)          |
| Based on 10-year Average<br>Non-Catastrophic Disasters<br>EM, FMAG, and SU                                                                          |          | (2,107)              | (425)    | (2,107)<br>(425)  |
| Subtotal 10-year Average                                                                                                                            |          | (2,107)              | (425)    | (2,532)           |
| Total Projected FY 2022 Additional Obligations                                                                                                      |          | (36,191)             | (766)    | (36,957)          |
| Projected Additional Recoveries                                                                                                                     |          | 1,862                | 234      | 2,096             |
| Balance                                                                                                                                             | \$       | 6,708                | \$ 3,457 | \$ 10,165         |
| Notes:                                                                                                                                              |          |                      |          |                   |